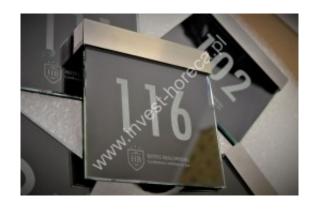

## An engraved glass number.

The glass is ground and chamfered at the edges. The glass plate is attached to the illuminated system profile made of brushed stainless steel with placed LED diodes. The number is clearly visible both during the day and at night. It fits perfectly in modern rooms. Adding a second layer of black glass + 15% to the base price. When installing, remember to connect it to a power source. Mounted on a double-sided adhesive tape from **3M**. We encourage you to buy key rings from the same series.

The steel profile can be mounted on the top or bottom of the engraved glass plate.

The leds can be of any color:

Shining - warm white, cold white, blue, red, green, yellow.

Sizes: 15cm x 15cm

Minimum order from 20 pcs.