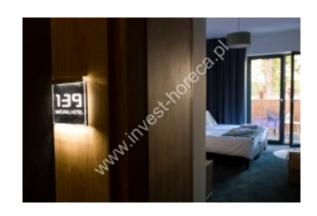

## An engraved glass number.

The glass is ground and chamfered at the edges. The glass plate is attached to the illuminated system profile made of brushed stainless steel with placed LED diodes. The number is clearly visible both during the day and at night. It fits perfectly in modern rooms. Adding a second layer of black glass + 15% to the base price. When installing, remember to connect it to a power source. Mounted on a double-sided adhesive tape from **3M**. We encourage you to buy key rings from the same series.

The steel profile can be mounted on the top or bottom of the engraved glass plate.

The leds can be of any color:

Shining - warm white, cold white, blue, red, green, yellow.

Sizes: 15cm x 15cm

Minimum order from 20 pcs.