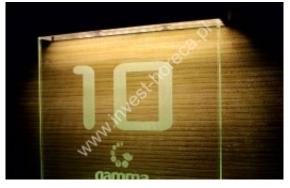

## An engraved glass number.

The glass is ground and chamfered at the edges. The glass plate is attached to the illuminated system profile made of brushed stainless steel with placed LED diodes. The number is clearly visible both during the day and at night. It fits perfectly in modern rooms. Adding a second layer of black glass + 15% to the base price. When installing, remember to connect it to a power source. Mounted on a double-sided adhesive tape from **3M**. We encourage you to buy key rings from the same series.

The steel profile can be mounted on the top or bottom of the engraved glass plate.

The leds can be of any color:

Shining - warm white, cold white, blue, red, green, yellow.

Sizes: 15cm x 15cm

Minimum order from 20 pcs.