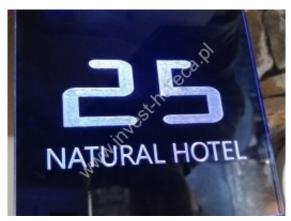

## An engraved glass number.

The glass is ground and chamfered at the edges. The glass plate is attached to the illuminated system profile made of brushed stainless steel with placed LED diodes. The number is clearly visible both during the day and at night. It fits perfectly in modern rooms. Adding a second layer of black glass + 15% to the base price. When installing, remember to connect it to a power source. Mounted on a double-sided adhesive tape from **3M**. We encourage you to buy key rings from the same series.

The steel profile can be mounted on the top or bottom of the engraved glass plate.

The leds can be of any color:

Shining - warm white, cold white, blue, red, green, yellow.

Sizes: 15cm x 15cm

Minimum order from 20 pcs.