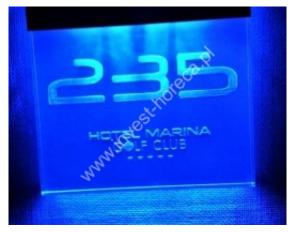

## An engraved glass number.

The glass is ground and chamfered at the edges. The glass plate is attached to the illuminated system profile made of brushed stainless steel with placed LED diodes. The number is clearly visible both during the day and at night. It fits perfectly in modern rooms. Adding a second layer of black glass + 15% to the base price. When installing, remember to connect it to a power source. Mounted on a double-sided adhesive tape from **3M**. We encourage you to buy key rings from the same series.

The steel profile can be mounted on the top or bottom of the engraved glass plate.

The leds can be of any color:

Shining - warm white, cold white, blue, red, green, yellow.

Sizes: 15cm x 15cm

Minimum order from 20 pcs.