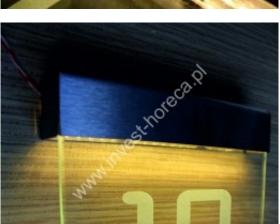

## An engraved glass number.

The glass is ground and chamfered at the edges. The glass plate is attached to the illuminated system profile made of brushed stainless steel with placed LED diodes. The number is clearly visible both during the day and at night. It fits perfectly in modern rooms. Adding a second layer of black glass + 15% to the base price. When installing, remember to connect it to a power source. Mounted on a double-sided adhesive tape from **3M**. We encourage you to buy key rings from the same series.

The steel profile can be mounted on the top or bottom of the engraved glass plate.

The leds can be of any color:

Shining - warm white, cold white, blue, red, green, yellow.

Sizes: 15cm x 15cm

Minimum order from 20 pcs.