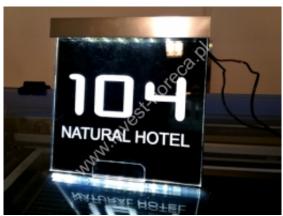

## An engraved glass number.

The glass is ground and chamfered at the edges. The glass plate is attached to the illuminated system profile made of brushed stainless steel with placed LED diodes. The number is clearly visible both during the day and at night. It fits perfectly in modern rooms. Adding a second layer of black glass + 15% to the base price. When installing, remember to connect it to a power source. Mounted on a double-sided adhesive tape from **3M**. We encourage you to buy key rings from the same series.

The steel profile can be mounted on the top or bottom of the engraved glass plate.

The leds can be of any color:

Shining - warm white, cold white, blue, red, green, yellow.

Sizes: 15cm x 15cm

Minimum order from 20 pcs.