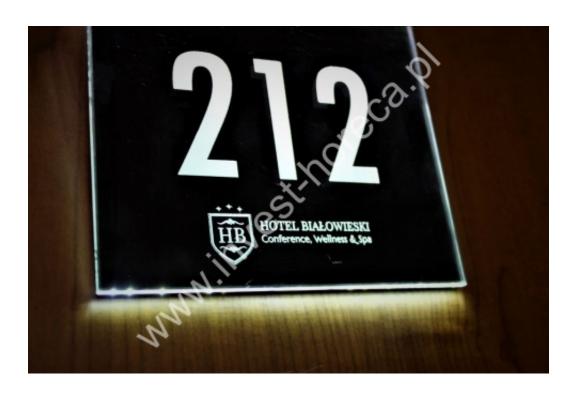

## An engraved glass number.

The glass is ground and chamfered at the edges. The glass plate is attached to the illuminated system profile made of brushed stainless steel with placed LED diodes. The number is clearly visible both during the day and at night. It fits perfectly in modern rooms. Adding a second layer of black glass + 15% to the base price. When installing, remember to connect it to a power source. Mounted on a double-sided adhesive tape from **3M**. We encourage you to buy key rings from the same series.

The steel profile can be mounted on the top or bottom of the engraved glass plate.

The leds can be of any color:

Shining - warm white, cold white, blue, red, green, yellow.

Sizes: 15cm x 15cm

Minimum order from 20 pcs.