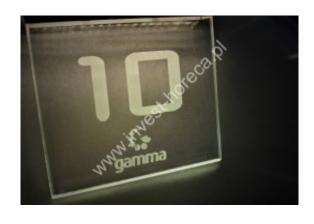

## An engraved glass number.

The glass is ground and chamfered at the edges. The glass plate is attached to the illuminated system profile made of brushed stainless steel with placed LED diodes. The number is clearly visible both during the day and at night. It fits perfectly in modern rooms. Adding a second layer of black glass + 15% to the base price. When installing, remember to connect it to a power source. Mounted on a double-sided adhesive tape from **3M**. We encourage you to buy key rings from the same series.

The steel profile can be mounted on the top or bottom of the engraved glass plate.

The leds can be of any color:

Shining - warm white, cold white, blue, red, green, yellow.

Sizes: 15cm x 15cm

Minimum order from 20 pcs.