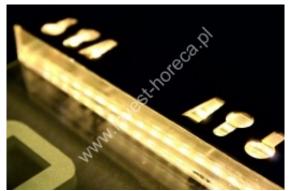

## An engraved glass number.

The glass is ground and chamfered at the edges. The glass plate is attached to the illuminated system profile made of brushed stainless steel with placed LED diodes. The number is clearly visible both during the day and at night. It fits perfectly in modern rooms. Adding a second layer of black glass + 15% to the base price. When installing, remember to connect it to a power source. Mounted on a double-sided adhesive tape from **3M**. We encourage you to buy key rings from the same series.

The steel profile can be mounted on the top or bottom of the engraved glass plate.

The leds can be of any color:

Shining - warm white, cold white, blue, red, green, yellow.

Sizes: 15cm x 15cm

Minimum order from 20 pcs.