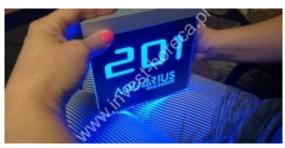

## An engraved glass number.

The glass is ground and chamfered at the edges. The glass plate is attached to the illuminated system profile made of brushed stainless steel with placed LED diodes. The number is clearly visible both during the day and at night. It fits perfectly in modern rooms. Adding a second layer of black glass + 15% to the base price. When installing, remember to connect it to a power source. Mounted on a double-sided adhesive tape from **3M**. We encourage you to buy key rings from the same series.

The steel profile can be mounted on the top or bottom of the engraved glass plate.

The leds can be of any color:

Shining - warm white, cold white, blue, red, green, yellow.

Sizes: 15cm x 15cm

Minimum order from 20 pcs.